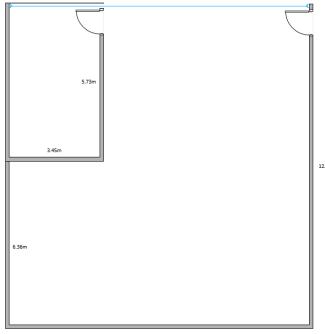

11.43m

## **Key Features:**

- Dims 11.43m x 12.09m approx. 1487 sq ft
- Office shell unit Willing to decorate to specification.\*
- Air Conditioned
- Ample on-site parking
- Available for occupation now
- Preferential rates negotiable\*
- Letting term is flexible
- Within 0.5 mile radius of Heathrow Airport
- Excellent access to major motorway networks
- Warehouse facilities available to handle cargo, rework & dispatch cargo.